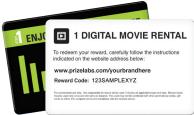

### DIGITAL MOVIE RENTALS Most Popular

Recipients can choose from over 100,000 hit movies **including new releases**. Available to stream from phones, tablets, game consoles, smart TV's, and more.

# TWO WAYS TO DELIVER

Plastic rewards cards are included with every order or choose digital delivery for gifts right to their inbox.