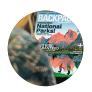

### DIGITAL MOVIE RENTALS Most Popular

Recipients can choose from over 100,000 hit movies **including new releases**. Available to stream from phones, tablets, game consoles, smart TV's, and more.

All orders include beautiful 4/1 color process plastic cards. Alternately, choose our digital delivery. Codes expire 12 months from issue.